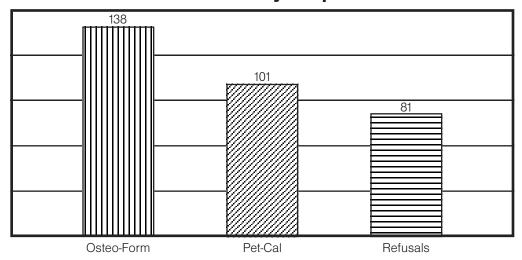

### **Canine Palatibility Comparison**

Number of tablets accepted free choice during a twenty-day palatability trial